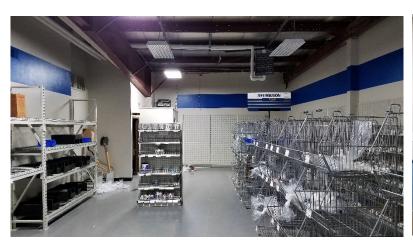

### **PROPERTY FEATURES:**

- 15,600 sq. ft.
- For Sale: \$738,500.00

For Lease: \$3.75/sq. ft. NNN

- Lot Size: 64,492 sq. ft. (1.85 acre)
- Built in 1980
- Located along Havens Avenue near Burr Street.
- Approximately 5,600 sq. ft. of office/showroom/parts space.
- Warehouse has two (2) 8' dock-high doors and one (1) 10' door accessible by ramp.
- 16' sidewalls in warehouse.
- 120v/208v, up to 600 amp, 3-Phase service.
- Large fenced lot for additional storage.
- Easy access to I-90.
- Great visibility along Havens Avenue with a daily traffic count of 14,470 vehicles. Nearby Burr Street daily traffic count is 13,540 vehicles.
- Neighbors include Walgreens, Auto Zone and Advance Auto Parts.