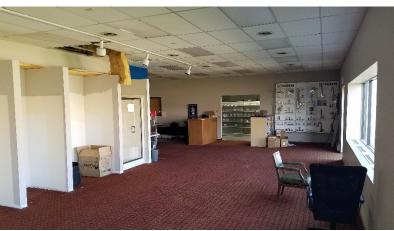

### **PROPERTY FEATURES:**

- 15,600 sq. ft.
- For Sale: \$738,500.00

For Lease: \$3.75/sq. ft. NNN

- Lot Size: 64,492 sq. ft. (1.85 acre)
- Built in 1980
- Located along Havens Avenue near Burr Street.
- Approximately 5,600 sq. ft. of office/showroom/parts space.
- Warehouse has two (2) 8' dock-high doors and one (1) 10' door accessible by ramp.
- 16' sidewalls in warehouse.
- 120v/208v, up to 600 amp, 3-Phase service.
- Large fenced lot for additional storage.
- Easy access to I-90.
- Great visibility along Havens Avenue with a daily traffic count of 14,470 vehicles. Nearby Burr Street daily traffic count is 13,540 vehicles.
- Neighbors include Walgreens, Auto Zone and Advance Auto Parts.