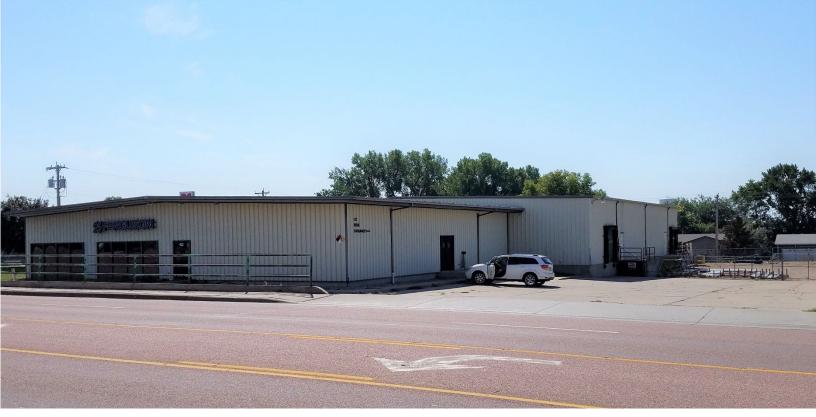

### **PROPERTY FEATURES:**

- 15,600 sq. ft.
- For Sale: \$738,500.00

For Lease: \$3.75/sq. ft. NNN

- Lot Size: 64,492 sq. ft. (1.85 acre)
- Built in 1980
- Located along Havens Avenue near Burr Street.
- Approximately 5,600 sq. ft. of office/showroom/parts space.
- Warehouse has two (2) 8' dock-high doors and one (1) 10' door accessible by ramp.
- 16' sidewalls in warehouse.
- 120v/208v, up to 600 amp, 3-Phase service.
- Large fenced lot for additional storage.
- Easy access to I-90.
- Great visibility along Havens Avenue with a daily traffic count of 14,470 vehicles. Nearby Burr Street daily traffic count is 13,540 vehicles.
- Neighbors include Walgreens, Auto Zone and Advance Auto Parts.