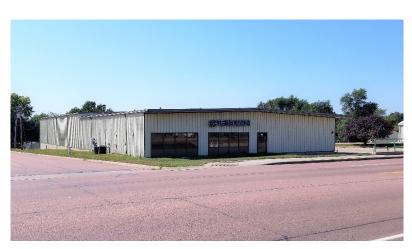

### **PROPERTY FEATURES:**

- 15,600 sq. ft.
- For Sale: \$738,500.00

For Lease: \$3.75/sq. ft. NNN

- Lot Size: 64,492 sq. ft. (1.85 acre)
- Built in 1980
- Located along Havens Avenue near Burr Street.
- Approximately 5,600 sq. ft. of office/showroom/parts space.
- Warehouse has two (2) 8' dock-high doors and one (1) 10' door accessible by ramp.
- 16' sidewalls in warehouse.
- 120v/208v, up to 600 amp, 3-Phase service.
- Large fenced lot for additional storage.
- Easy access to I-90.
- Great visibility along Havens Avenue with a daily traffic count of 14,470 vehicles. Nearby Burr Street daily traffic count is 13,540 vehicles.
- Neighbors include Walgreens, Auto Zone and Advance Auto Parts.