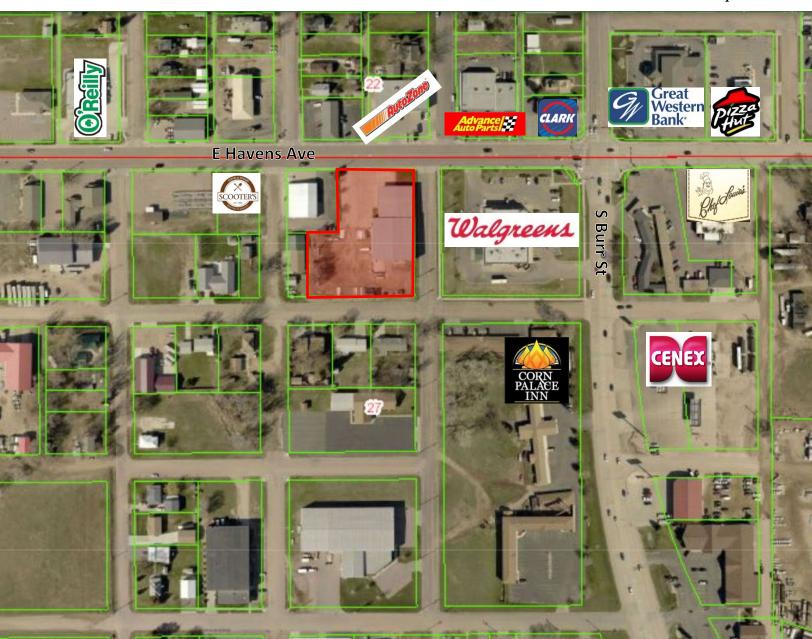

### **PROPERTY FEATURES:**

- 15,600 sq. ft.
- For Sale: \$738,500.00

For Lease: \$3.75/sq. ft. NNN

- Lot Size: 64,492 sq. ft. (1.85 acre)
- Built in 1980
- Located along Havens Avenue near Burr Street.
- Approximately 5,600 sq. ft. of office/showroom/parts space.
- Warehouse has two (2) 8' dock-high doors and one (1) 10' door accessible by ramp.
- 16' sidewalls in warehouse.
- 120v/208v, up to 600 amp, 3-Phase service.
- Large fenced lot for additional storage.
- Easy access to I-90.
- Great visibility along Havens Avenue with a daily traffic count of 14,470 vehicles. Nearby Burr Street daily traffic count is 13,540 vehicles.
- Neighbors include Walgreens, Auto Zone and Advance Auto Parts.