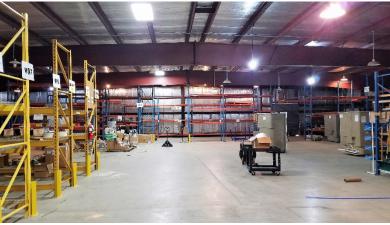

### **PROPERTY FEATURES:**

- 15,600 sq. ft.
- For Sale: \$738,500.00

For Lease: \$3.75/sq. ft. NNN

- Lot Size: 64,492 sq. ft. (1.85 acre)
- Built in 1980
- Located along Havens Avenue near Burr Street.
- Approximately 5,600 sq. ft. of office/showroom/parts space.
- Warehouse has two (2) 8' dock-high doors and one (1) 10' door accessible by ramp.
- 16' sidewalls in warehouse.
- 120v/208v, up to 600 amp, 3-Phase service.
- Large fenced lot for additional storage.
- Easy access to I-90.
- Great visibility along Havens Avenue with a daily traffic count of 14,470 vehicles. Nearby Burr Street daily traffic count is 13,540 vehicles.
- Neighbors include Walgreens, Auto Zone and Advance Auto Parts.