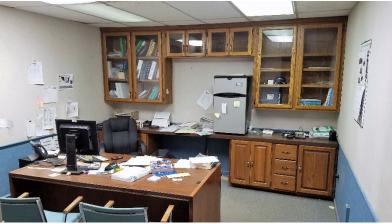

### **PROPERTY FEATURES:**

- 15,600 sq. ft.
- For Sale: \$738,500.00

For Lease: \$3.75/sq. ft. NNN

- Lot Size: 64,492 sq. ft. (1.85 acre)
- Built in 1980
- Located along Havens Avenue near Burr Street.
- Approximately 5,600 sq. ft. of office/showroom/parts space.
- Warehouse has two (2) 8' dock-high doors and one (1) 10' door accessible by ramp.
- 16' sidewalls in warehouse.
- 120v/208v, up to 600 amp, 3-Phase service.
- Large fenced lot for additional storage.
- Easy access to I-90.
- Great visibility along Havens Avenue with a daily traffic count of 14,470 vehicles. Nearby Burr Street daily traffic count is 13,540 vehicles.
- Neighbors include Walgreens, Auto Zone and Advance Auto Parts.