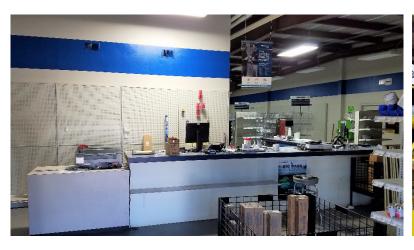

### **PROPERTY FEATURES:**

- 15,600 sq. ft.
- For Sale: \$738,500.00

For Lease: \$3.75/sq. ft. NNN

- Lot Size: 64,492 sq. ft. (1.85 acre)
- Built in 1980
- Located along Havens Avenue near Burr Street.
- Approximately 5,600 sq. ft. of office/showroom/parts space.
- Warehouse has two (2) 8' dock-high doors and one (1) 10' door accessible by ramp.
- 16' sidewalls in warehouse.
- 120v/208v, up to 600 amp, 3-Phase service.
- Large fenced lot for additional storage.
- Easy access to I-90.
- Great visibility along Havens Avenue with a daily traffic count of 14,470 vehicles. Nearby Burr Street daily traffic count is 13,540 vehicles.
- Neighbors include Walgreens, Auto Zone and Advance Auto Parts.