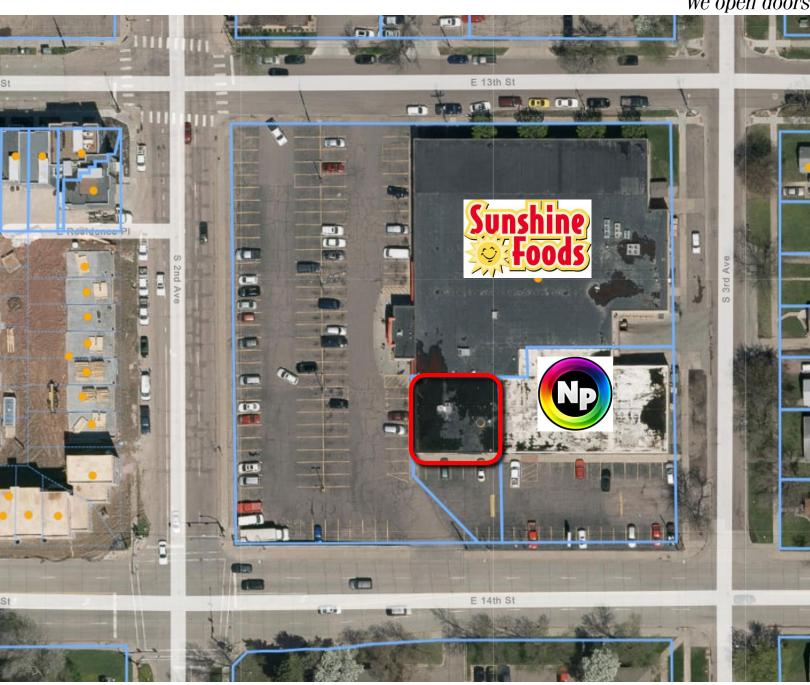

#### **PROPERTY FEATURES:**

- 3,000 sq. ft.\*
- For Lease: \$14.00/sq. ft.
  Gross plus tenant pays utilities
- Zoned DTPUD
- Office/Retail space located in the Norberg Paints Building in downtown Sioux Falls.
- Space includes beautiful open entry area, large conference room, multiple private offices, restrooms, laundry hookups and storage.
- Building signage available.
- Separate entrance into space.
- Parking ratio of 1:300
- Great visibility along East 14<sup>th</sup> Street with a daily traffic count of 13,300 vehicles.
- Easy access to Minnesota Avenue and downtown Sioux Falls.