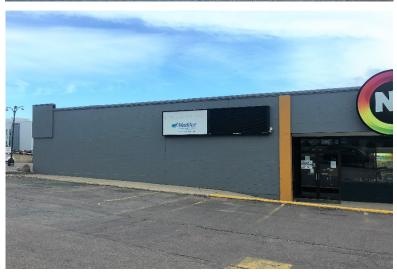

### NORBERG OFFICE/RETAIL SPACE 322 EAST 14<sup>TH</sup> STREET SIOUX FALLS, SD

#### **PROPERTY FEATURES:**

- 3,000 sq. ft.\*
- For Lease: \$14.00/sq. ft.
  Gross plus tenant pays utilities
- Zoned DTPUD
- Office/Retail space located in the Norberg Paints Building in downtown Sioux Falls.
- Space includes beautiful open entry area, large conference room, multiple private offices, restrooms, laundry hookups and storage.
- Building signage available.
- Separate entrance into space.
- Parking ratio of 1:300
- Great visibility along East 14<sup>th</sup> Street with a daily traffic count of 13,300 vehicles.
- Easy access to Minnesota Avenue and downtown Sioux Falls.