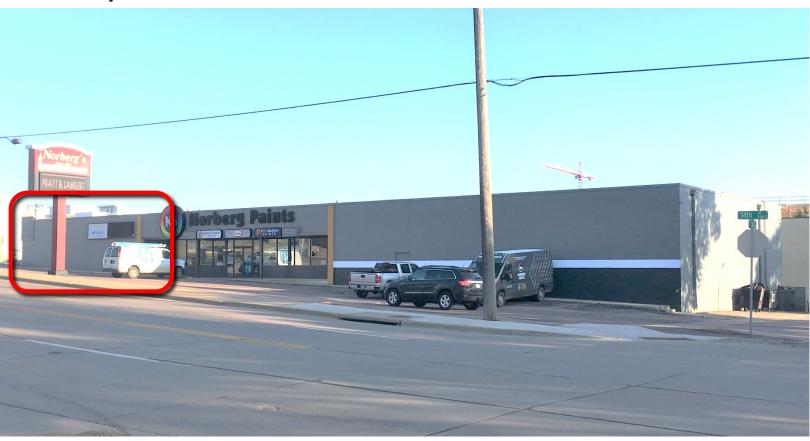

### NORBERG OFFICE/RETAIL SPACE 322 EAST 14<sup>TH</sup> STREET SIOUX FALLS, SD

#### **PROPERTY FEATURES:**

- 3,000 sq. ft.\*
- For Lease: \$14.00/sq. ft.
  Gross plus tenant pays utilities
- Zoned DTPUD
- Office/Retail space located in the Norberg Paints Building in downtown Sioux Falls.
- Space includes beautiful open entry area, large conference room, multiple private offices, restrooms, laundry hookups and storage.
- Building signage available.
- Separate entrance into space.
- Parking ratio of 1:300
- Great visibility along East 14<sup>th</sup> Street with a daily traffic count of 13,300 vehicles.
- Easy access to Minnesota Avenue and downtown Sioux Falls.