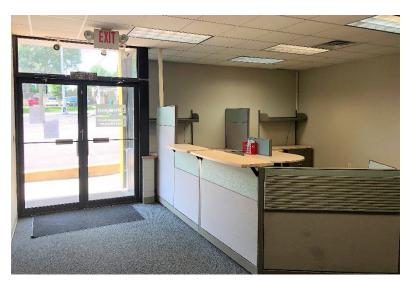

#### **PROPERTY FEATURES:**

- 3,000 sq. ft.\*
- For Lease: \$14.00/sq. ft.
  Gross plus tenant pays utilities
- Zoned DTPUD
- Office/Retail space located in the Norberg Paints Building in downtown Sioux Falls.
- Space includes beautiful open entry area, large conference room, multiple private offices, restrooms, laundry hookups and storage.
- Building signage available.
- Separate entrance into space.
- Parking ratio of 1:300
- Great visibility along East 14<sup>th</sup> Street with a daily traffic count of 13,300 vehicles.
- Easy access to Minnesota Avenue and downtown Sioux Falls.

## NORBERG OFFICE/RETAIL SPACE 322 EAST 14<sup>TH</sup> STREET SIOUX FALLS, SD

We open doors.