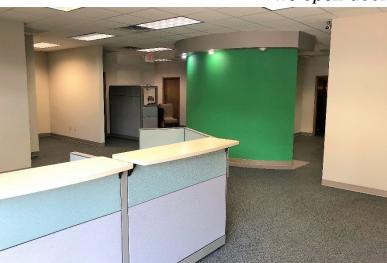

#### **PROPERTY FEATURES:**

- 3,000 sq. ft.\*
- For Lease: \$14.00/sq. ft.
  Gross plus tenant pays utilities
- Zoned DTPUD
- Office/Retail space located in the Norberg Paints Building in downtown Sioux Falls.
- Space includes beautiful open entry area, large conference room, multiple private offices, restrooms, laundry hookups and storage.
- Building signage available.
- Separate entrance into space.
- Parking ratio of 1:300
- Great visibility along East 14<sup>th</sup> Street with a daily traffic count of 13,300 vehicles.
- Easy access to Minnesota Avenue and downtown Sioux Falls.

### NORBERG OFFICE/RETAIL SPACE 322 EAST 14TH STREET SIOUX FALLS, SD

We open doors.