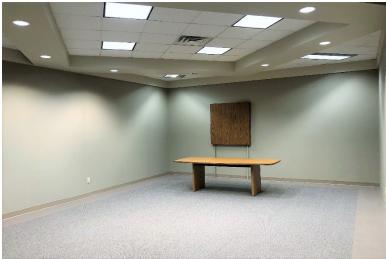

#### **PROPERTY FEATURES:**

- 3,000 sq. ft.\*
- For Lease: \$14.00/sq. ft.
  Gross plus tenant pays utilities
- Zoned DTPUD
- Office/Retail space located in the Norberg Paints Building in downtown Sioux Falls.
- Space includes beautiful open entry area, large conference room, multiple private offices, restrooms, laundry hookups and storage.
- Building signage available.
- Separate entrance into space.
- Parking ratio of 1:300
- Great visibility along East 14<sup>th</sup> Street with a daily traffic count of 13,300 vehicles.
- Easy access to Minnesota Avenue and downtown Sioux Falls.

### **NORBERG OFFICE/RETAIL SPACE** 322 EAST 14TH STREET SIOUX FALLS, SD

We open doors.