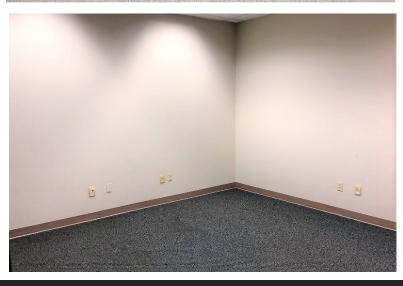

#### **PROPERTY FEATURES:**

- 3,000 sq. ft.\*
- For Lease: \$14.00/sq. ft.
  Gross plus tenant pays utilities
- Zoned DTPUD
- Office/Retail space located in the Norberg Paints Building in downtown Sioux Falls.
- Space includes beautiful open entry area, large conference room, multiple private offices, restrooms, laundry hookups and storage.
- Building signage available.
- Separate entrance into space.
- Parking ratio of 1:300
- Great visibility along East 14<sup>th</sup> Street with a daily traffic count of 13,300 vehicles.
- Easy access to Minnesota Avenue and downtown Sioux Falls.