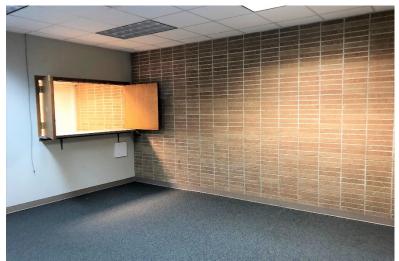

#### **PROPERTY FEATURES:**

- 3,000 sq. ft.\*
- For Lease: \$14.00/sq. ft.
  Gross plus tenant pays utilities
- Zoned DTPUD
- Office/Retail space located in the Norberg Paints Building in downtown Sioux Falls.
- Space includes beautiful open entry area, large conference room, multiple private offices, restrooms, laundry hookups and storage.
- Building signage available.
- Separate entrance into space.
- Parking ratio of 1:300
- Great visibility along East 14<sup>th</sup> Street with a daily traffic count of 13,300 vehicles.
- Easy access to Minnesota Avenue and downtown Sioux Falls.