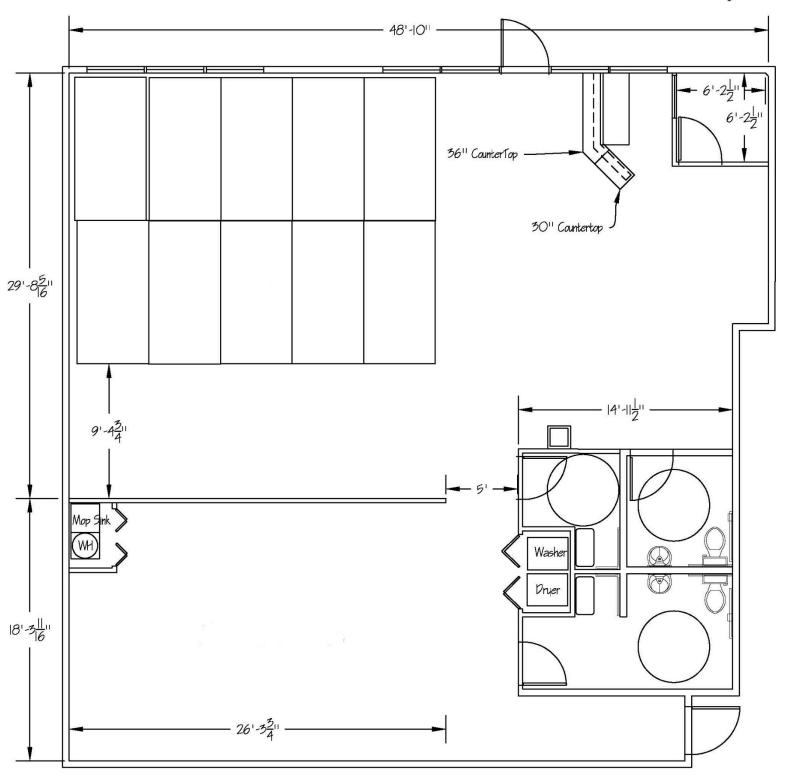

#### **PROPERTY FEATURES:**

- 2,340 sq. ft.
- For Lease: \$15.00/sq. ft. NNN Estimated NNNs: \$5.85/sq. ft.
- Retail/Office space available in Sertoma Plaza near the intersection of 41<sup>st</sup> Street and Sertoma Avenue in west Sioux Falls.
- Open retail with large windows.
- One ADA restroom. Separate men and women's locker room.
- Can be combined with adjacent space for 4,585 sq. ft.
- Great visibility with a daily traffic count of 16,000 vehicles.
- Building and monument signage available.
- Occupancy available Spring 2019.
- Neighboring businesses include Get N' Go, Taco John's, Walgreens, First Premier Bank, Ace Hardware, Dollar General, and Roosevelt High School