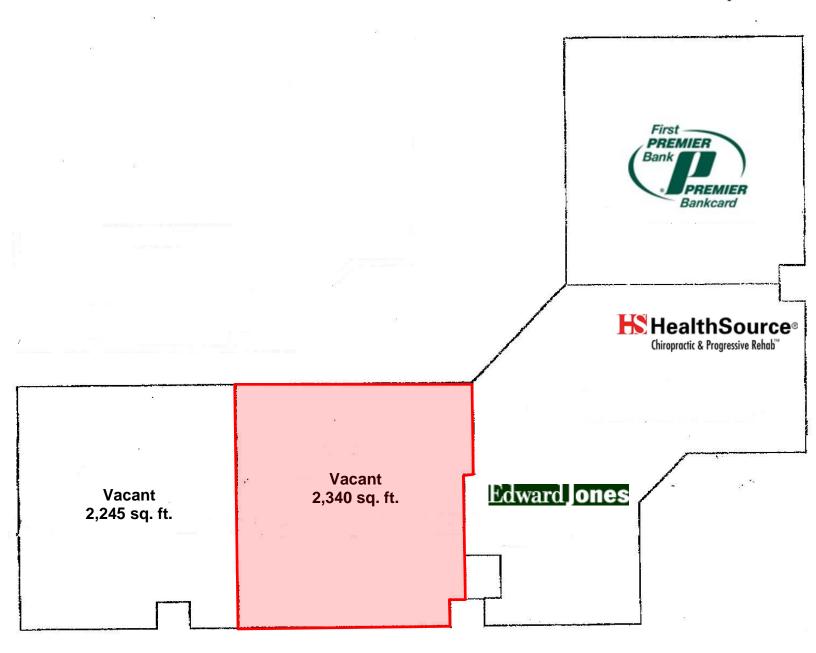

#### **PROPERTY FEATURES:**

- 2,340 sq. ft.
- For Lease: \$15.00/sq. ft. NNN Estimated NNNs: \$5.85/sq. ft.
- Retail/Office space available in Sertoma Plaza near the intersection of 41<sup>st</sup> Street and Sertoma Avenue in west Sioux Falls.
- Open retail with large windows.
- One ADA restroom. Separate men and women's locker room.
- Can be combined with adjacent space for 4,585 sq. ft.
- Great visibility with a daily traffic count of 16,000 vehicles.
- Building and monument signage available.
- Occupancy available Spring 2019.
- Neighboring businesses include Get N' Go, Taco John's, Walgreens, First Premier Bank, Ace Hardware, Dollar General, and Roosevelt High School