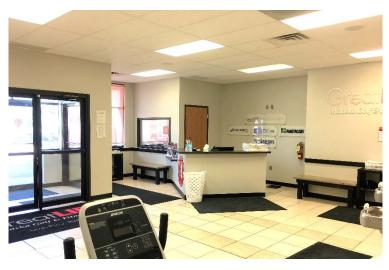

#### **PROPERTY FEATURES:**

- 2,340 sq. ft.
- For Lease: \$15.00/sq. ft. NNN Estimated NNNs: \$5.85/sq. ft.
- Retail/Office space available in Sertoma Plaza near the intersection of 41<sup>st</sup> Street and Sertoma Avenue in west Sioux Falls.
- Open retail with large windows.
- One ADA restroom. Separate men and women's locker room.
- Can be combined with adjacent space for 4,585 sq. ft.
- Great visibility with a daily traffic count of 16,000 vehicles.
- Building and monument signage available.
- Occupancy available Spring 2019.
- Neighboring businesses include Get N' Go, Taco John's, Walgreens, First Premier Bank, Ace Hardware, Dollar General, and Roosevelt High School