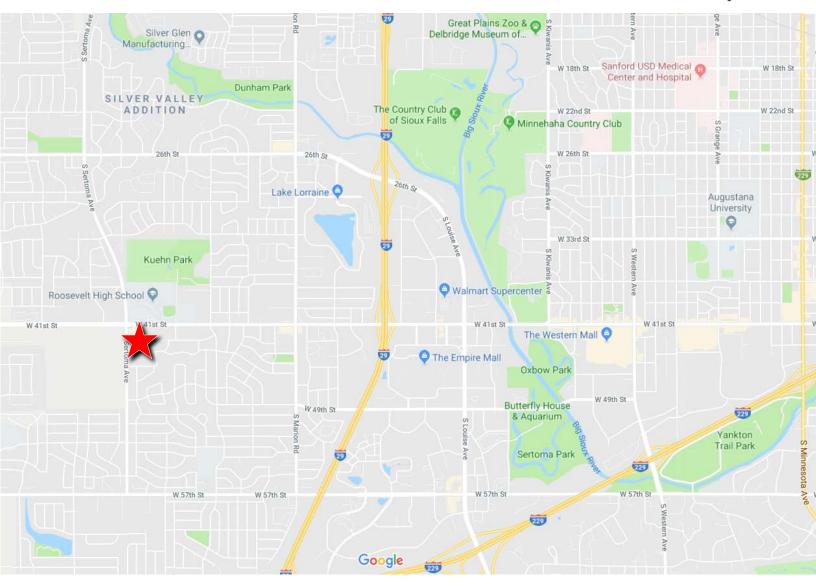

#### **PROPERTY FEATURES:**

- 2,340 sq. ft.
- For Lease: \$15.00/sq. ft. NNN Estimated NNNs: \$5.85/sq. ft.
- Retail/Office space available in Sertoma Plaza near the intersection of 41<sup>st</sup> Street and Sertoma Avenue in west Sioux Falls.
- Open retail with large windows.
- One ADA restroom. Separate men and women's locker room.
- Can be combined with adjacent space for 4,585 sq. ft.
- Great visibility with a daily traffic count of 16,000 vehicles.
- Building and monument signage available.
- Occupancy available Spring 2019.
- Neighboring businesses include Get N' Go, Taco John's, Walgreens, First Premier Bank, Ace Hardware, Dollar General, and Roosevelt High School