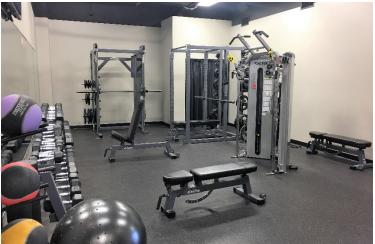

#### **PROPERTY FEATURES:**

- 2,340 sq. ft.
- For Lease: \$15.00/sq. ft. NNN Estimated NNNs: \$5.85/sq. ft.
- Retail/Office space available in Sertoma Plaza near the intersection of 41<sup>st</sup> Street and Sertoma Avenue in west Sioux Falls.
- Open retail with large windows.
- One ADA restroom. Separate men and women's locker room.
- Can be combined with adjacent space for 4,585 sq. ft.
- Great visibility with a daily traffic count of 16,000 vehicles.
- Building and monument signage available.
- Occupancy available Spring 2019.
- Neighboring businesses include Get N' Go, Taco John's, Walgreens, First Premier Bank, Ace Hardware, Dollar General, and Roosevelt High School