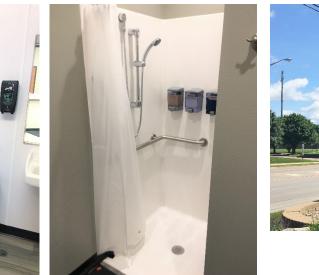

#### **PROPERTY FEATURES:**

- 2,340 sq. ft.
- For Lease: \$15.00/sq. ft. NNN Estimated NNNs: \$5.85/sq. ft.
- Retail/Office space available in Sertoma Plaza near the intersection of 41<sup>st</sup> Street and Sertoma Avenue in west Sioux Falls.
- Open retail with large windows.
- One ADA restroom. Separate men and women's locker room.
- Can be combined with adjacent space for 4,585 sq. ft.
- Great visibility with a daily traffic count of 16,000 vehicles.
- Building and monument signage available.
- Occupancy available Spring 2019.
- Neighboring businesses include Get N' Go, Taco John's, Walgreens, First Premier Bank, Ace Hardware, Dollar General, and Roosevelt High School