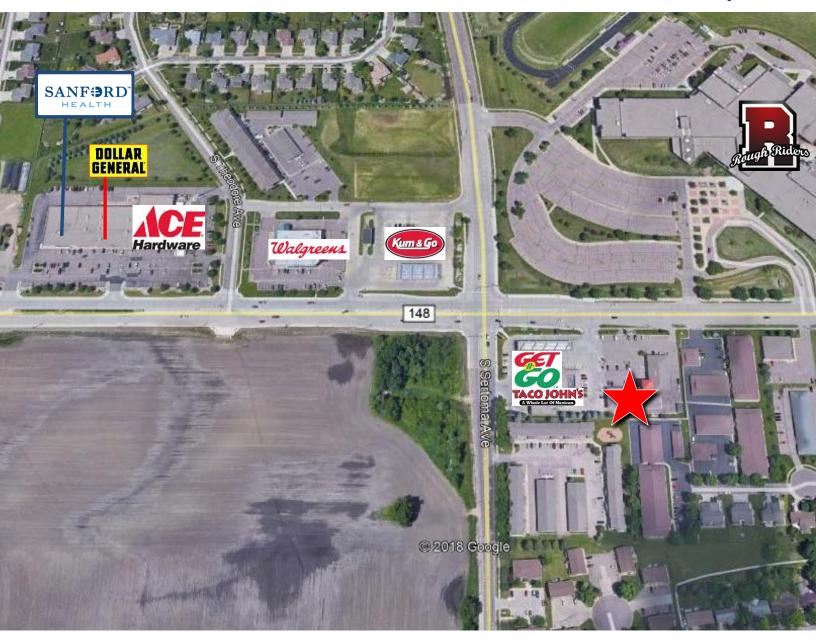

#### **PROPERTY FEATURES:**

- 2,340 sq. ft.
- For Lease: \$15.00/sq. ft. NNN Estimated NNNs: \$5.85/sq. ft.
- Retail/Office space available in Sertoma Plaza near the intersection of 41<sup>st</sup> Street and Sertoma Avenue in west Sioux Falls.
- Open retail with large windows.
- One ADA restroom. Separate men and women's locker room.
- Can be combined with adjacent space for 4,585 sq. ft.
- Great visibility with a daily traffic count of 16,000 vehicles.
- Building and monument signage available.
- Occupancy available Spring 2019.
- Neighboring businesses include Get N' Go, Taco John's, Walgreens, First Premier Bank, Ace Hardware, Dollar General, and Roosevelt High School