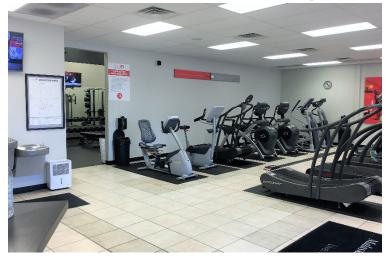

#### **PROPERTY FEATURES:**

- 2,340 sq. ft.
- For Lease: \$15.00/sq. ft. NNN Estimated NNNs: \$5.85/sq. ft.
- Retail/Office space available in Sertoma Plaza near the intersection of 41<sup>st</sup> Street and Sertoma Avenue in west Sioux Falls.
- Open retail with large windows.
- One ADA restroom. Separate men and women's locker room.
- Can be combined with adjacent space for 4,585 sq. ft.
- Great visibility with a daily traffic count of 16,000 vehicles.
- Building and monument signage available.
- Occupancy available Spring 2019.
- Neighboring businesses include Get N' Go, Taco John's, Walgreens, First Premier Bank, Ace Hardware, Dollar General, and Roosevelt High School