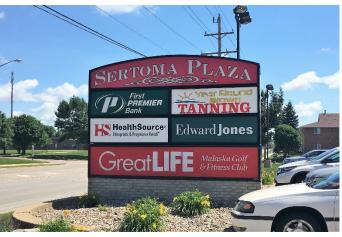

#### FOR LEASE RETAIL SPACE – 41<sup>ST</sup> STREET & SERTOMA AVENUE

#### **PROPERTY FEATURES:**

- 2,340 sq. ft.
- For Lease: \$15.00/sq. ft. NNN Estimated NNNs: \$5.85/sq. ft.
- Retail/Office space available in Sertoma Plaza near the intersection of 41<sup>st</sup> Street and Sertoma Avenue in west Sioux Falls.
- Open retail with large windows.
- One ADA restroom. Separate men and women's locker room.
- Can be combined with adjacent space for 4,585 sq. ft.
- Great visibility with a daily traffic count of 16,000 vehicles.
- Building and monument signage available.
- Occupancy available Spring 2019.
- Neighboring businesses include Get N' Go, Taco John's, Walgreens, First Premier Bank, Ace Hardware, Dollar General, and Roosevelt High School