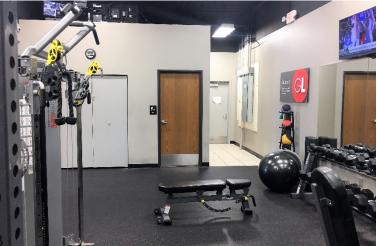

#### **PROPERTY FEATURES:**

- 2,340 sq. ft.
- For Lease: \$15.00/sq. ft. NNN Estimated NNNs: \$5.85/sq. ft.
- Retail/Office space available in Sertoma Plaza near the intersection of 41<sup>st</sup> Street and Sertoma Avenue in west Sioux Falls.
- Open retail with large windows.
- One ADA restroom. Separate men and women's locker room.
- Can be combined with adjacent space for 4,585 sq. ft.
- Great visibility with a daily traffic count of 16,000 vehicles.
- Building and monument signage available.
- Occupancy available Spring 2019.
- Neighboring businesses include Get N' Go, Taco John's, Walgreens, First Premier Bank, Ace Hardware, Dollar General, and Roosevelt High School