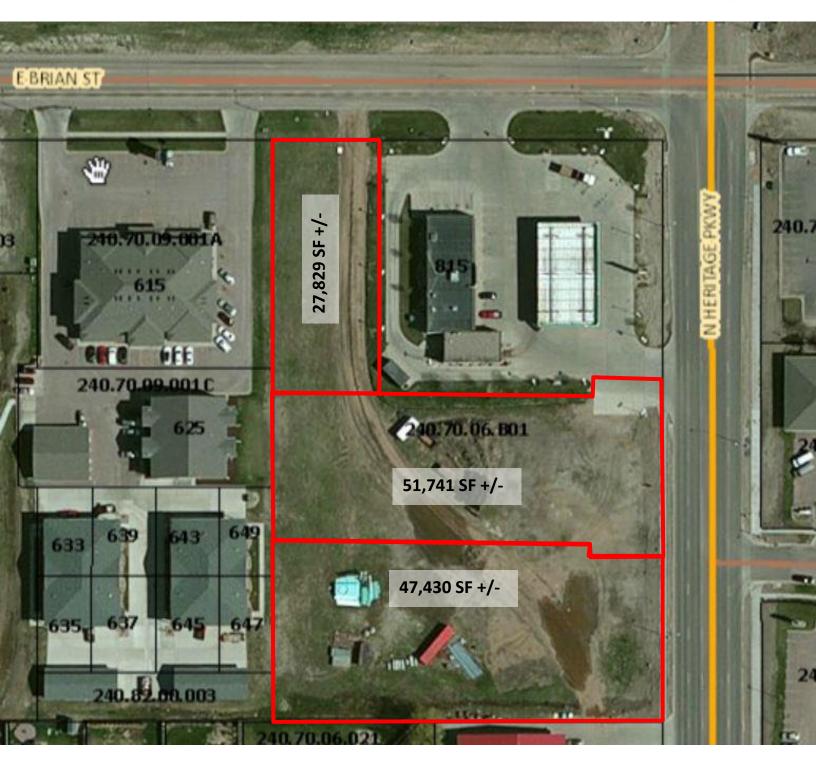

#### **PROPERTY FEATURES:**

- Up to 127,000 sq. ft. <u>+</u>\*
- For Sale: \$5.25/sq. ft.
- Zoned Commercial.
- Site can be sub-divided to a minimum of approximately 27,829 sq. ft. see attached plans.
- Land located just south of the Get N Go near True Value along Highway 111 in Tea.
- Highway 111 is Tea's main retail thoroughfare.
- Great retail site.