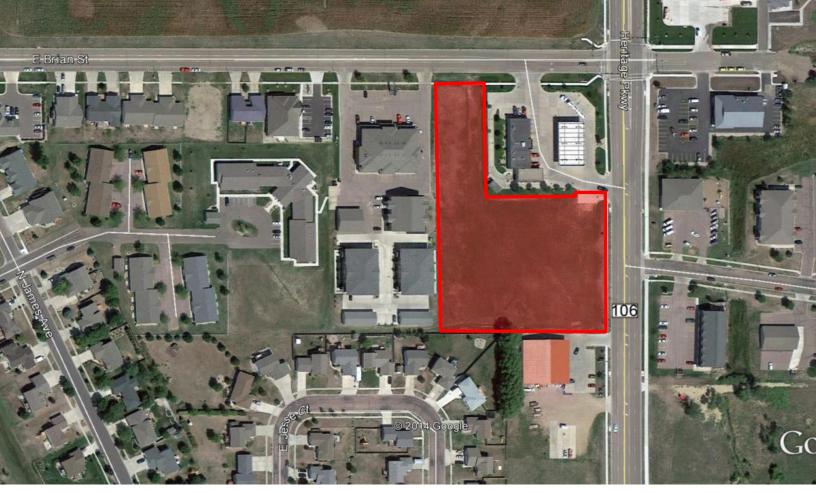

#### **PROPERTY FEATURES:**

- Up to 127,000 sq. ft. <u>+</u>\*
- For Sale: \$5.25/sq. ft.
- Zoned Commercial.
- Site can be sub-divided to a minimum of approximately 27,829 sq. ft. see attached plans.
- Land located just south of the Get N Go near True Value along Highway 111 in Tea.
- Highway 111 is Tea's main retail thoroughfare.
- Great retail site.