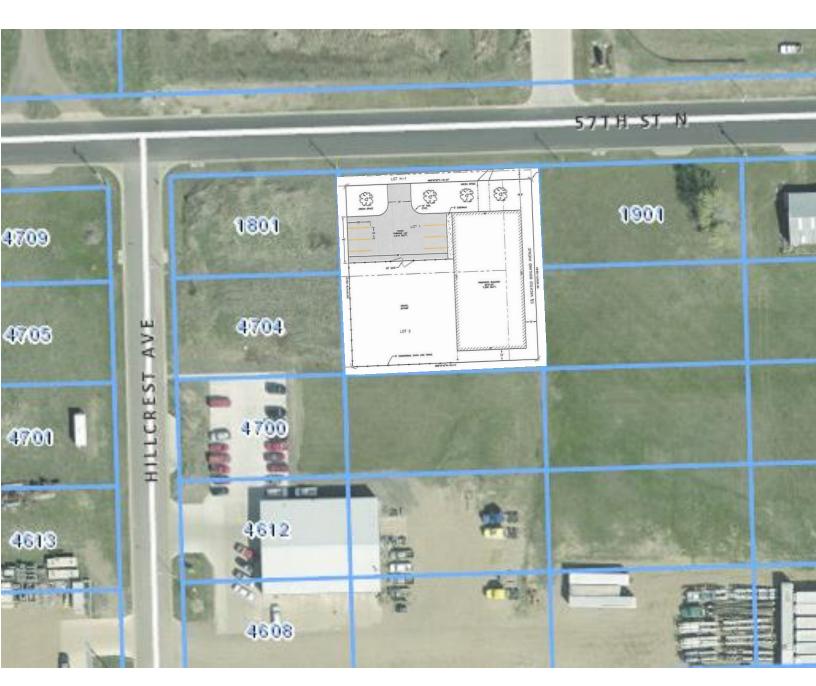

## **PROPERTY FEATURES:**

- Up to 7,200 sq. ft.\*
- For Lease: TBD Lease Rate
- Zoned I-1 Light Industrial.
- Built-to-suit opportunity located near corner of Hillcrest Avenue and East 57<sup>th</sup> Street North.
- Landlord to build to tenant's specifications.
- Base rental rate will be based upon construction and build-out costs.
- Multiple configurations possible.
- Easy access to Cliff Avenue, Benson Road, I-90 and I-229.