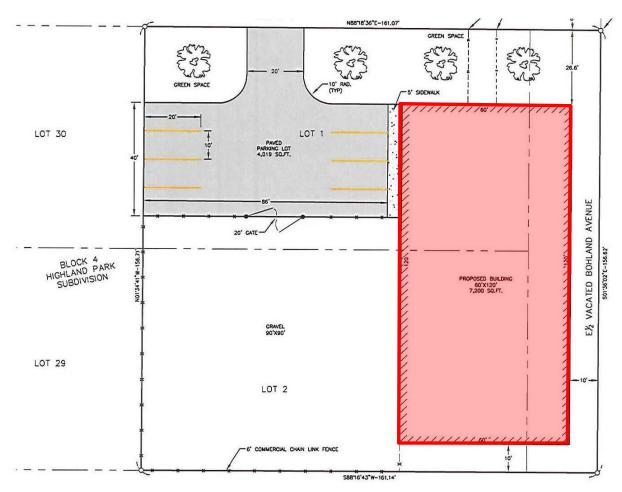

## **PROPERTY FEATURES:**

- Up to 7,200 sq. ft.\*
- For Lease: TBD Lease Rate
- Zoned I-1 Light Industrial.
- Built-to-suit opportunity located near corner of Hillcrest Avenue and East 57<sup>th</sup> Street North.
- Landlord to build to tenant's specifications.
- Base rental rate will be based upon construction and build-out costs.
- Multiple configurations possible.
- Easy access to Cliff Avenue, Benson Road, I-90 and I-229.