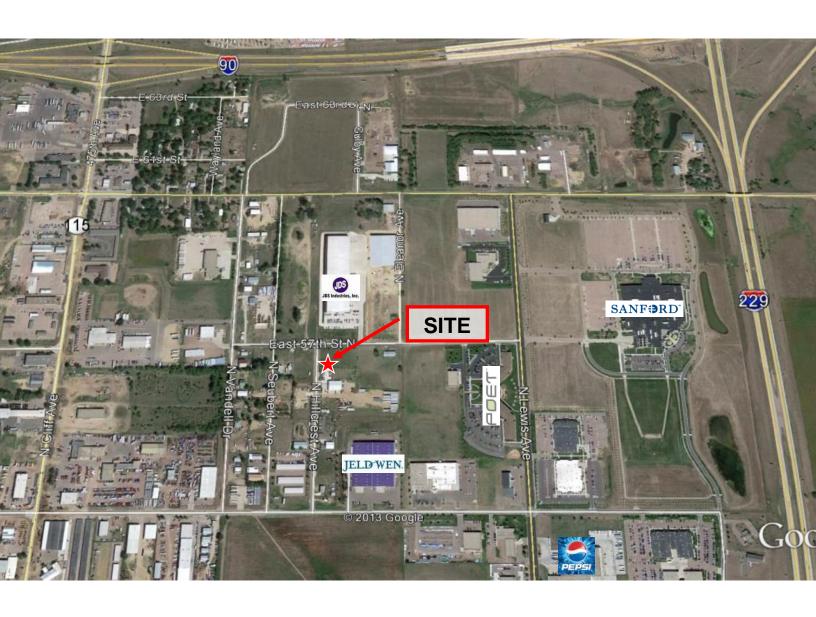

## **FOR LEASE**

R

EXISTING

ASPHALT

- Up to 3,600 sq. ft.\*
- For Lease: TBD Lease Rate
- Zoned I-1 Light Industrial.
- Built-to-suit opportunity located near corner of Hillcrest Avenue and East 57<sup>th</sup> Street North.

10' UE

INSTALL 4' TALL

20' GATE 25 FRONT YARD SETBACK

- Building will have 16' sidewalls.
- Landlord to build to tenant's specifications.
- Base rental rate will be based upon construction and build-out costs.
- Multiple configurations possible.
- Easy access to Cliff Avenue, Benson Road, I-90 and I-229.

## CASCO BUILD-TO-SUIT 4704 NORTH HILLCREST AVENUE SIOUX FALLS, SD

We open doors.