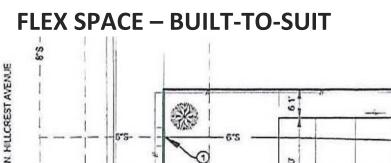

## **FOR LEASE**

R

EXISTING

ASPHALT

- Up to 3,600 sq. ft.\*
- For Lease: TBD Lease Rate
- Zoned I-1 Light Industrial.
- Built-to-suit opportunity located near corner of Hillcrest Avenue and East 57<sup>th</sup> Street North.

10' UE

INSTALL 4' TALL

20' GATE 25 FRONT YARD SETBACK

- Building will have 16' sidewalls.
- Landlord to build to tenant's specifications.
- Base rental rate will be based upon construction and build-out costs.
- Multiple configurations possible.
- Easy access to Cliff Avenue, Benson Road, I-90 and I-229.