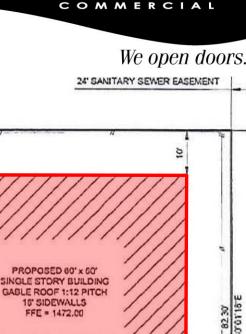

## **FOR LEASE**

R

EXISTING

ASPHALT

- Up to 3,600 sq. ft.\*
- For Lease: TBD Lease Rate
- Zoned I-1 Light Industrial.
- Built-to-suit opportunity located near corner of Hillcrest Avenue and East 57<sup>th</sup> Street North.

10' UE

INSTALL 4' TALL

20' GATE 25 FRONT YARD SETBACK

- Building will have 16' sidewalls.
- Landlord to build to tenant's specifications.
- Base rental rate will be based upon construction and build-out costs.
- Multiple configurations possible.
- Easy access to Cliff Avenue, Benson Road, I-90 and I-229.