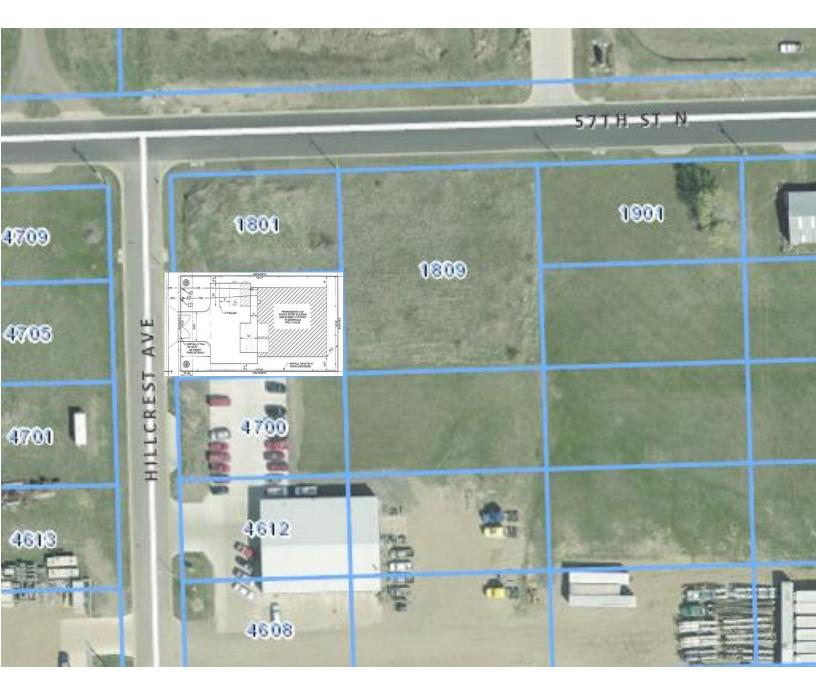

## **FOR LEASE**

R

EXISTING

ASPHALT

- Up to 3,600 sq. ft.\*
- For Lease: TBD Lease Rate
- Zoned I-1 Light Industrial.
- Built-to-suit opportunity located near corner of Hillcrest Avenue and East 57<sup>th</sup> Street North.

## CASCO BUILD-TO-SUIT 4704 NORTH HILLCREST AVENUE SIOUX FALLS, SD

We open doors.